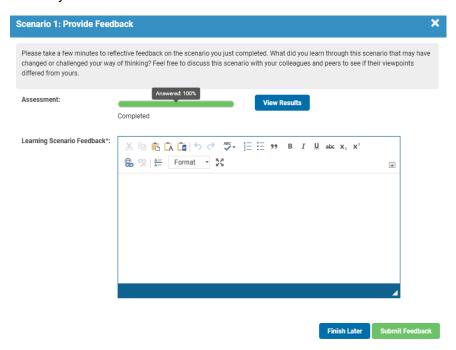

- 9. After you select your response, select **submit answer**. Then, you will be presented with the rationales behind the answer based on feedback ABGC received from a panel of subject matter experts. Learn more on our website.
- 10. Once you get through each of the questions, you will be presented with the educational summary for the scenario.
- 11. Once you have reviewed the educational summary, you will need to select the button **exit** scenario.

# Learning Scenarios

12. A pop up will appear when you are back on the recertification application, and you will be prompted to provide reflective feedback on the scenario. Once you submit your feedback, you will be done with the scenario.