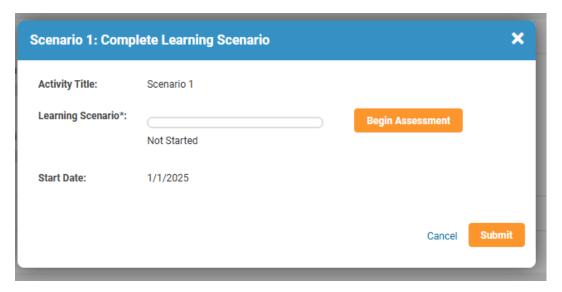

6. In order to start the scenario, select begin assessment.

# Learning Scenarios

- 7. Once you begin, you will see the prompt (which stays consistent with every question) right below the **Scenario 1** title.
- 8. Below the learning scenario blue ribbon, you will see the questions for you to consider.

# As a fieldwork supervisor, you are observing a second year student who is leading the session. The client makes a blatantly racist comment directed at your student. Learning Scenario (Incomplete) If you were thinking of directly addressing the comment, then you notice the student is visibly upset, how likely would you be to address the comment? Very Unlikely Neutral Likely Very Likely