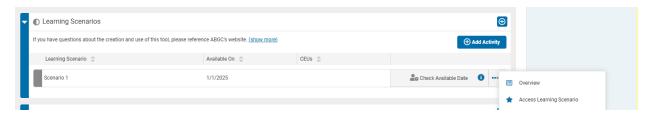

Please note: You will be able to see multiple learning scenarios at one time, but all may not be available. You will see when they become available under the **available on** column header.

5. Once a scenario is available, click the three dots next to **check available date**. From there, you will see the **access learning scenario** button.

6. In order to start the scenario, select begin assessment.