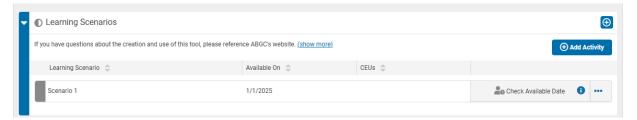

# How to Complete an ABGC Continuing Competence Learning Scenario

- 1. Login to your ABGC recertification application.
- 2. You will now see a **learning scenarios** section of the application.
- 3. Select the add activity button to access the learning scenario activities.
- 4. Once you have added the scenarios to your activities, your application will look like the following screenshots.

Please note: You will be able to see multiple learning scenarios at one time, but all may not be available. You will see when they become available under the **available on** column header.

5. Once a scenario is available, click the three dots next to **check available date**. From there, you will see the **access learning scenario** button.